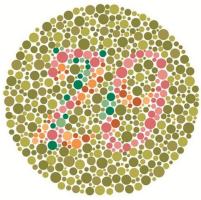

Please select:

--

Gender specific: None Routing rule: None

Question 2: Which number do you see?

Please select:

Gender specific: None Routing rule: None

Question 3: Which number do you see?

Please select :

--

Gender specific: None Routing rule: None

Question 4: Which number do you see?

Please select :

-- ▼

Gender specific: None Routing rule: None

Question 5: Which number do you see?

Please select :