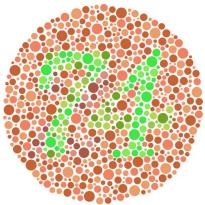

--

Gender specific: None Routing rule: None

Question 4: Which number do you see?

Please select :

-- ▼

Gender specific: None Routing rule: None

Question 5: Which number do you see?

Please select :