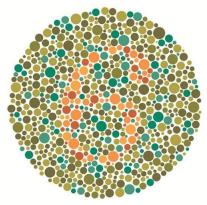

Gender specific: None Routing rule: None

Question 6: Which number do you see?

Please select :

Gender specific: None Routing rule: None

Question 7: Have you been diagnosed with color blindness?

| No                                                                               |
|----------------------------------------------------------------------------------|
| Gender specific: None Routing rule: ( Yes->8 No->9 )                             |
| Question 8: Which type of color blindness do you have?                           |
| C Red/green deficiency                                                           |
| © Blue/yellow deficiency                                                         |
| C Total color blindness, I do not see colors at all                              |
| Gender specific: None<br>Routing rule: None                                      |
| Question 9: Do you need visual aids like glasses or contact lenses?              |
| C Yes                                                                            |
| C No                                                                             |
| Gender specific: None Routing rule: ( Yes->10 No->11 )                           |
| Question 10: Which type of visual aids do you use?                               |
| Distance glasses                                                                 |
| Reading glasses                                                                  |
| Bifocals                                                                         |
| Multifocals                                                                      |
| Distance contact lenses                                                          |
| Reading contact lenses                                                           |
| I do not know                                                                    |
| Gender specific: None<br>Routing rule: None                                      |
| Question 11: Has a physician ever told you that you had cataracts in either eye? |
| C Yes                                                                            |