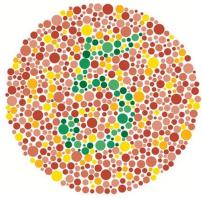

## Question 1: Which number do you see?

(This is neither a comprehensive nor an accurate color vision test, due to the fact that there are so many different monitor screens. For a diagnosis, you should see your vision care professional and be given a complete test under controlled conditions.)

Please select:

--

Gender specific: None Routing rule: None

Question 2: Which number do you see?

Please select:

Gender specific: None Routing rule: None

Question 3: Which number do you see?

Please select :