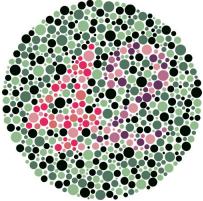

Please select:

--

Gender specific: None Routing rule: None

Question 2: Which number do you see?

Please select:

Gender specific: None Routing rule: None

Question 3: Which number do you see?

Please select :