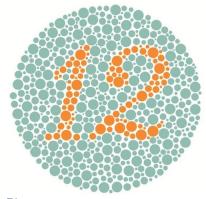

## Question 1: Which number do you see?

(This is neither a comprehensive nor an accurate color vision test, due to the fact that there are so many different monitor screens. For a diagnosis, you should see your vision care professional and be given a complete test under controlled conditions.)

Please select:

--

Gender specific: None Routing rule: None

Question 2: Which number do you see?

Please select:

Gender specific: None Routing rule: None

Question 3: Which number do you see?

Please select :